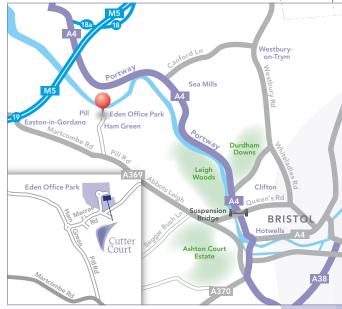

#### Location

Cutter Court is located on Eden Office Park at Ham Green, which lies approximately 5 miles west of Bristol city centre and 2 miles east of M5 Motorway Junction 19 at Gordano. Eden Office Park provides an exceptional mature campus office environment with low rise office buildings and attractive well tended landscaping.

Clifton is within a few minutes drive and provides a wide range of retail and leisure amenities, whilst local facilities are available nearby in Pill.