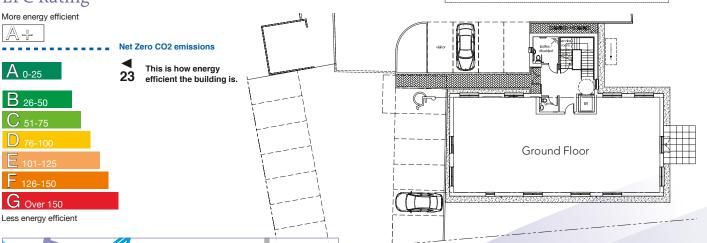

sensors.

At this stage the building can be designed to accommodate individual occupier's specific requirements.

## Accommodation

| Ground Floor | 1,775 sq ft | 165 sq m |
|--------------|-------------|----------|
| First Floor  | 1,753 sq ft | 163 sq m |
| Total        | 3,528 sq ft | 328 sq m |

# Parking

The building benefits from 17 car parking spaces.

## Terms

The building is offered for sale either by way of a site sale or turnkey package to be supplied by the developer.

Consideration will be given to offers on an occupational lease basis.

## Price

For details please contact the sole agents.

# VAT

All terms quoted are exclusive of VAT where applicable.

# Legal costs

Each party is to be responsible for their own legal costs incurred in the transaction.

# **EPC Rating**





## Further information

For further information please contact the sole agents.

Andrew Hardwick Email andrew@wghproperty.co.uk

Richard Wadman Email richard@wghproperty.co.uk

#### Important Notice

These particulars do not constitute any offer or contract and although they are believed to be correct their accuracy cannot be guaranteed and they are expressly excluded from any contract. WGH/Hollister 581 05/10



First Floor



Printed on material sourced from well managed FSC forests using vegetable based inks.